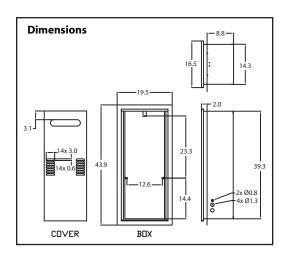

## **RB-700F Recess Box**

(For Model N-0631S-OD, NR71-OD, N-0751M-OD, NR98-OD, and NC199-OD)

- Made of powder coated steel for use with outdoor (-OD) models
- Outdoor installation eliminates venting while creating a clean installation
- Installating outdoors will provide more square footage within a home
- CSA-approved design that is designed to be mounted in a wall cavity and rated for zero clearance to combustibles\*
- Standard version also available

## For Outdoor Models

NR71-OD NC199-OD N-0631S-OD N-0751M-OD NR98-OD

\*This accessory is rated for zero clearance to combustibles. In order to perform necessary maintenance on the water heater, 2' of clearance is recommended from the front of the recess box.