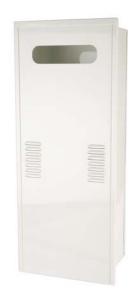

## **RB-700F Recess Box**

(For Model N-0631S-OD, NR71-OD, N-0751M-OD, NR98-OD, and NC199-OD)

- Made of powder coated steel for use with outdoor (-OD) models
- Outdoor installation eliminates venting while creating a clean installation
- Installating outdoors will provide more square footage within a home
- CSA-approved design that is designed to be mounted in a wall cavity and rated for zero clearance to combustibles\*
- Standard version also available

## **Recess Box Models**

- Recess Box with Flange (#RB-700F)
  - ☐ Standard Version (#RB-700)