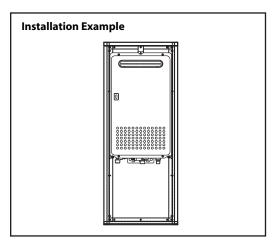

## **RB-700F Recess Box**

(For Model N-0631S-OD, NR71-OD, N-0751M-OD, NR98-OD, and NC199-OD)

- Made of powder coated steel for use with outdoor (-OD) models
- Outdoor installation eliminates venting while creating a clean installation
- Installating outdoors will provide more square footage within a home
- CSA-approved design that is designed to be mounted in a wall cavity and rated for zero clearance to combustibles\*
- Standard version also available

## For Outdoor Models

NR71-OD NC199-OD N-0631S-OD N-0751M-OD NR98-OD

\*This accessory is rated for zero clearance to combustibles. In order to perform necessary maintenance on the water heater, 2' of clearance is recommended from the front of the recess box.